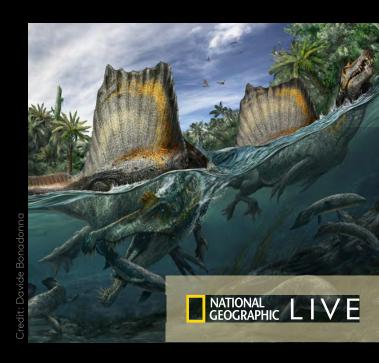

# SPINOSAURUS: LOST GIANT OF THE CRETACEOUS

### SUNDAY, OCT 2

Discover the lost dinosaur, larger than *T-Rex*, with paleontologist Nizar Ibrahim.