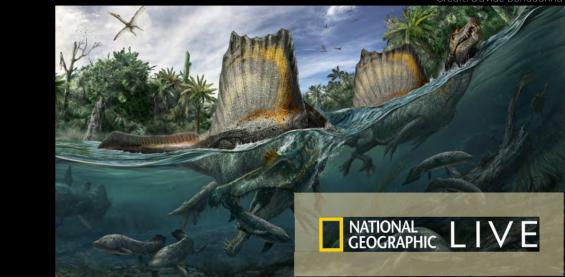

# SPINOSAURUS: LOST GIANT OF THE CRETACEOUS

### SUNDAY, OCT 2

Discover the lost dinosaur, larger than *T-Rex*, with paleontologist Nizar Ibrahim.