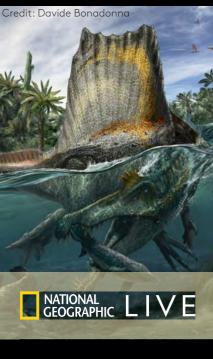

# SPINOSAURUS: LOST GIANT OF THE CRETACEOUS

#### SUNDAY, OCT 2

Discover the lost dinosaur larger than *T-Rex* with paleontologist Nizar Ibrahim.

OCT 2